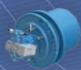

#### **Brevini® Pump Drives**

Input Power up to 480 kW Suitable for internal combustion engine or electric motor as input

Output connection for 2, 3 or 4 hydraulic pumps

Wide Range of ratios available to reduce or increase pump speed Modular concept

Different pump pad available, to connect the majority of pump model

Additional pump for lubrication or cooling system available on request.