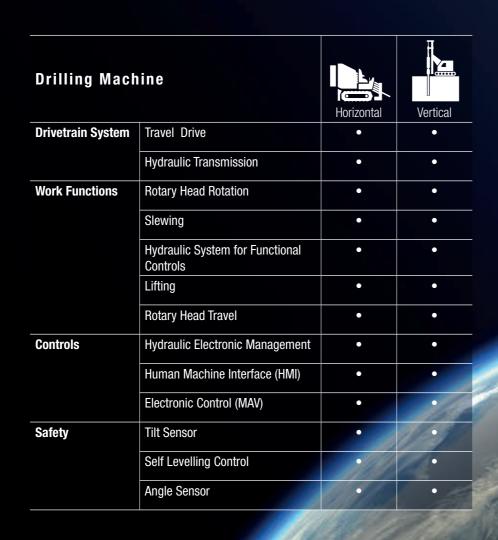

# Full-System Solutions for Rotary Drilling Machines

In the construction segment, both vertical and horizontal drilling applications are utilized. Vertical drilling machines include piling rigs, rotary drilling machines, and mini drills. Horizontal applications include horizontal directional drilling (HDD). All machines vary in weight, power, and size in order to meet market requirements.

Drilling machines have become more efficient in terms of productivity and cost of ownership. The introduction of smart technology has also increased efficiency, with sensor and electronic controls to improve operability and driver comfort, enhance safety, and better jobsite.