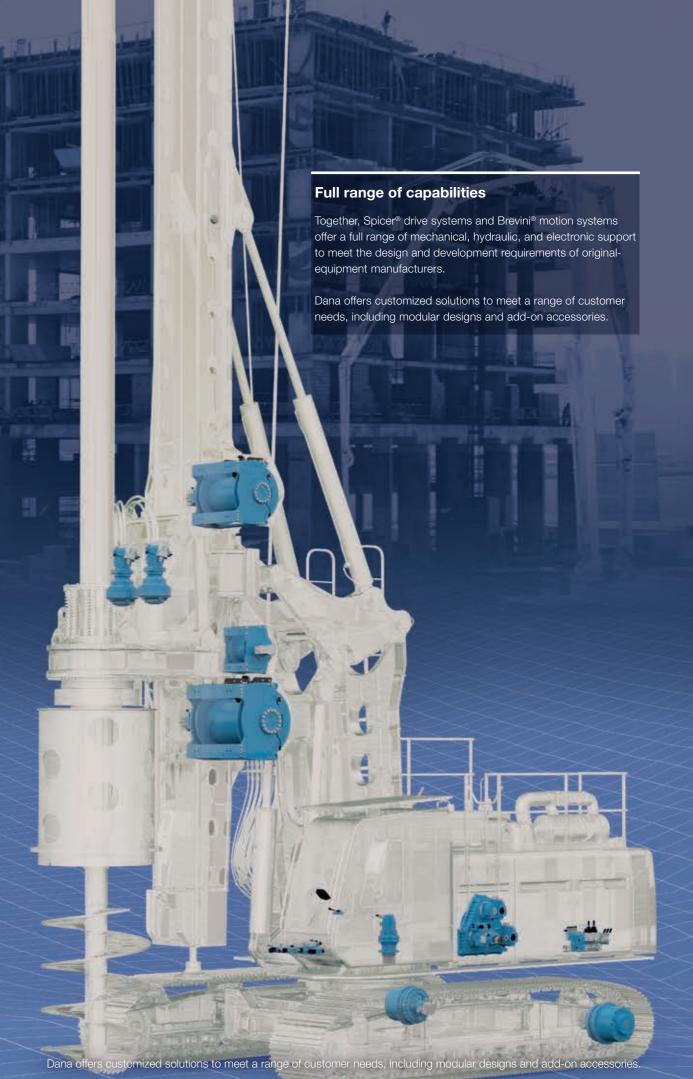

# Full-System Solutions for Rotary Drilling Machines

In the construction segment, both vertical and horizontal drilling applications are utilized. Vertical drilling machines include piling rigs, rotary drilling machines, and mini drills. Horizontal applications include horizontal directional drilling (HDD). All machines vary in weight, power, and size in order to meet market requirements.

Drilling machines have become more efficient in terms of productivity and cost of ownership. The introduction of smart technology has also increased efficiency, with sensor and electronic controls to improve operability and driver comfort, enhance safety, and better jobsite.