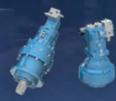

#### **Brevini® Axial Piston Pumps**

Displacement up to 226 cc Medium and high pressure Fixed and variable displacement available Open or closed loop circuit