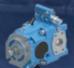

#### **Brevini® Axial Piston Pumps**

Displacement up to 226 cc Medium and high pressure Fixed and variable displacement available Open or closed loop circuit