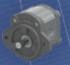

#### **Brevini® Pump Drives**

Input Power up to 480 kW Suitable for internal combustion engine or electric motor as input

Output connection for 2, 3 or 4 hydraulic pumps

Wide Range of ratios available to reduce or increase pump speed Modular concept

Different pump pad available, to connect the majority of pump model

Additional pump for lubrication or cooling system available on request.