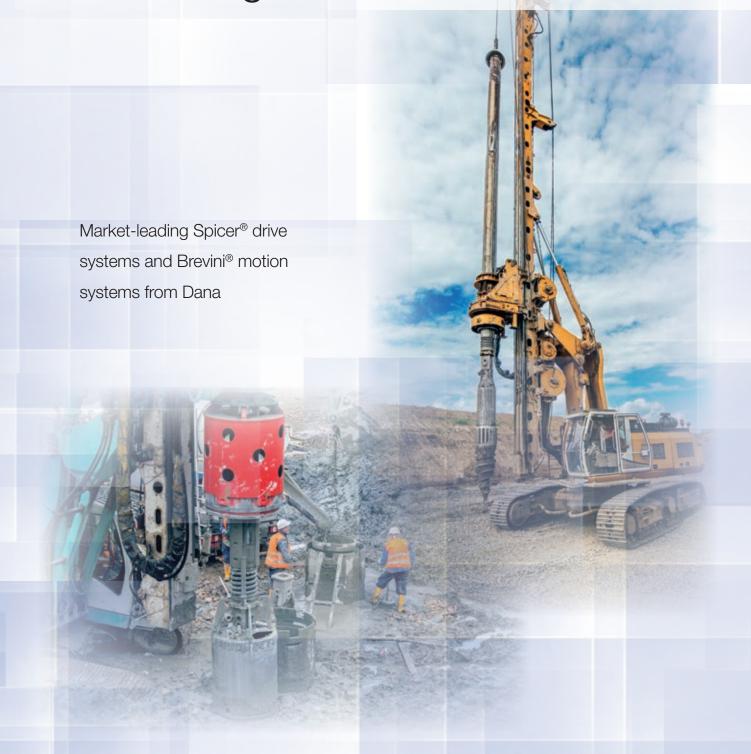

# Full-System Solutions for Rotary Drilling Machines

In the construction segment, both vertical and horizontal drilling applications are utilized. Vertical drilling machines include piling rigs, rotary drilling machines, and mini drills. Horizontal applications include horizontal directional drilling (HDD). All machines vary in weight, power, and size in order to meet market requirements.

Drilling machines have become more efficient in terms of productivity and cost of ownership. The introduction of smart technology has also increased efficiency, with sensor and electronic controls to improve operability and driver comfort, enhance safety, and better jobsite.