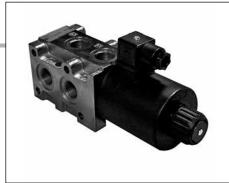

## SELECTOR VALVES

The stackable circuit selector valves. type CDL.10.6, allows one single drive of 6 users with 5 elements connected in series.

As they are moved from high performances solenoids they don't need the external drainage. This valves can manage high hydraulic

powers with a minimal pressure drop.

| Max. pressure                                 | 250 bar                 |
|-----------------------------------------------|-------------------------|
| Max. flow                                     | 80 l/min                |
| Overlap                                       | negative                |
| Hydraulic fluids                              | Mineral oils DIN 51524  |
| Fluid viscosity                               | 10 ÷ 500 mm²/s          |
| Fluid temperature                             | -25°C ÷ 75°C            |
| Ambient temperature                           | -25°C ÷ 60°C            |
| Max. contamination level                      | class 10 in accordance  |
| NAS with 1638 with filter B <sub>25</sub> 375 |                         |
| Weight                                        | see "Overall dimension" |