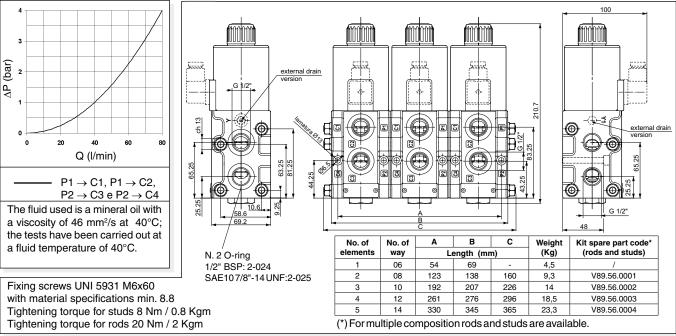

## **OVERALL DIMENSIONS**

Serial No.

**P**RESSURE DROPS

powers with a minimal pressure drop.

| Max. pressure                                 | 250 bar                 |
|-----------------------------------------------|-------------------------|
| Max. flow                                     | 80 l/min                |
| Overlap                                       | negative                |
| Hydraulic fluids                              | Mineral oils DIN 51524  |
| Fluid viscosity                               | 10 ÷ 500 mm²/s          |
| Fluid temperature                             | -25°C ÷ 75°C            |
| Ambient temperature                           | -25°C ÷ 60°C            |
| Max. contamination level                      | class 10 in accordance  |
| NAS with 1638 with filter B <sub>25</sub> 375 |                         |
| Weight                                        | see "Overall dimension" |