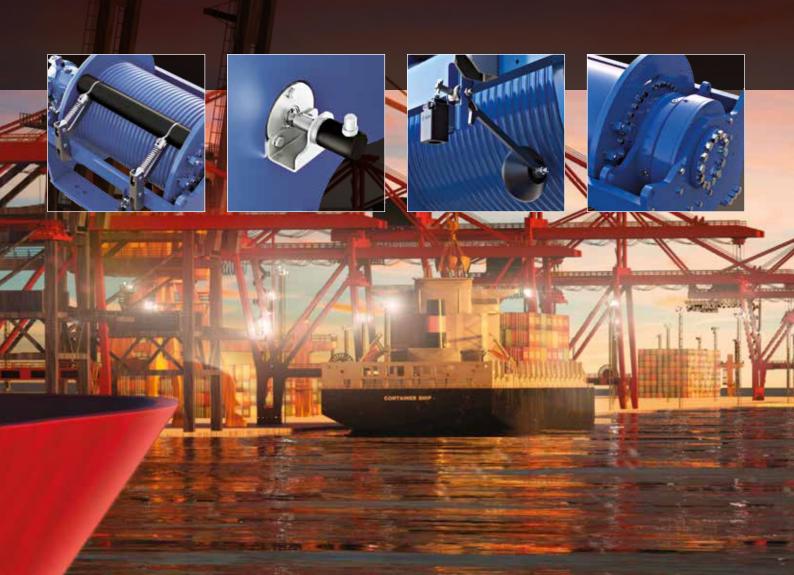

Fully equipped with innovative accessories and integrated electronic devices, the winches enable greater control for safer operation and longer rope life.

### Experience STRENGTH

A wide range of high-performance winches available in 9 sizes, built to stand up to the harsh conditions typical of shipyard applications and requirements found throughout the marine industry.