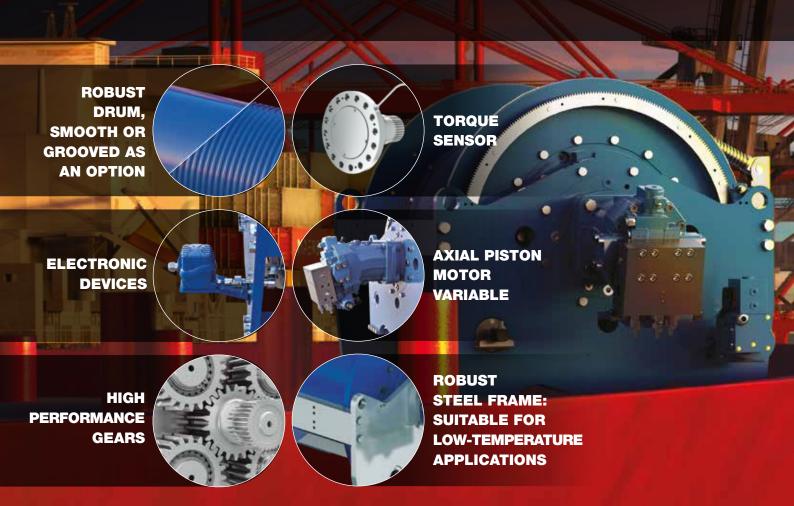

### **New BWE Winch Series**

Each of the winches in this series has been developed to provide superior technical features leading to increased durability, improved product performance and a higher degree of safety, a factor which is of primary importance in the marine industry. Key features range from the high-performance gears to the construction quality and materials used to the hi-tech torque sensors and electronic devices.

Fully equipped with innovative accessories and integrated electronic devices, the winches enable greater control for safer operation and longer rope life.