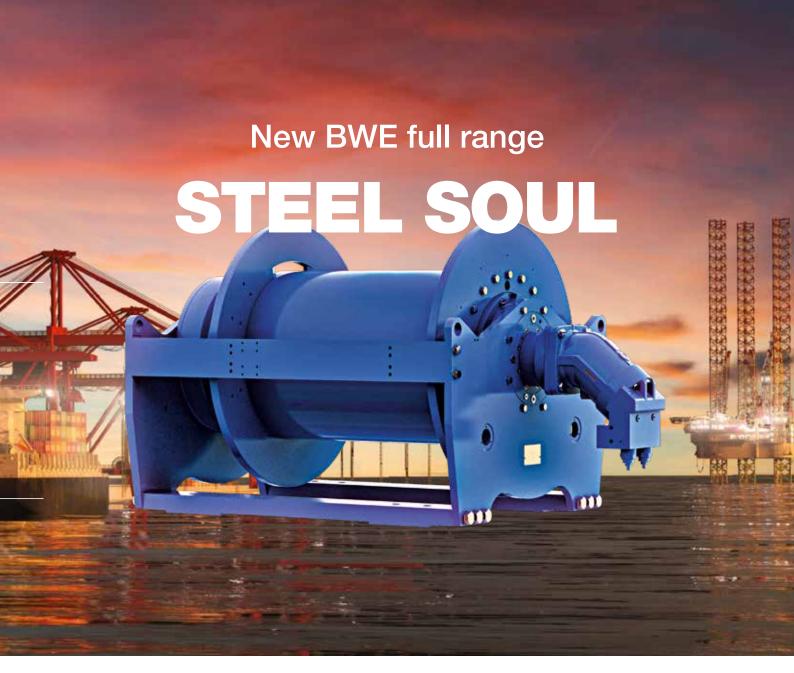

### **New BWE Winch Series**

Each of the winches in this series has been developed to provide superior technical features leading to increased durability, improved product performance and a higher degree of safety, a factor which is of primary importance in the marine industry. Key features range from the high-performance gears to the construction quality and materials used to the hi-tech torque sensors and electronic devices.

Fully equipped with innovative accessories and integrated electronic devices, the winches enable greater control for safer operation and longer rope life.

### Experience STRENGTH

A wide range of high-performance winches available in 9 sizes, built to stand up to the harsh conditions typical of shipyard applications and requirements found throughout the marine industry.