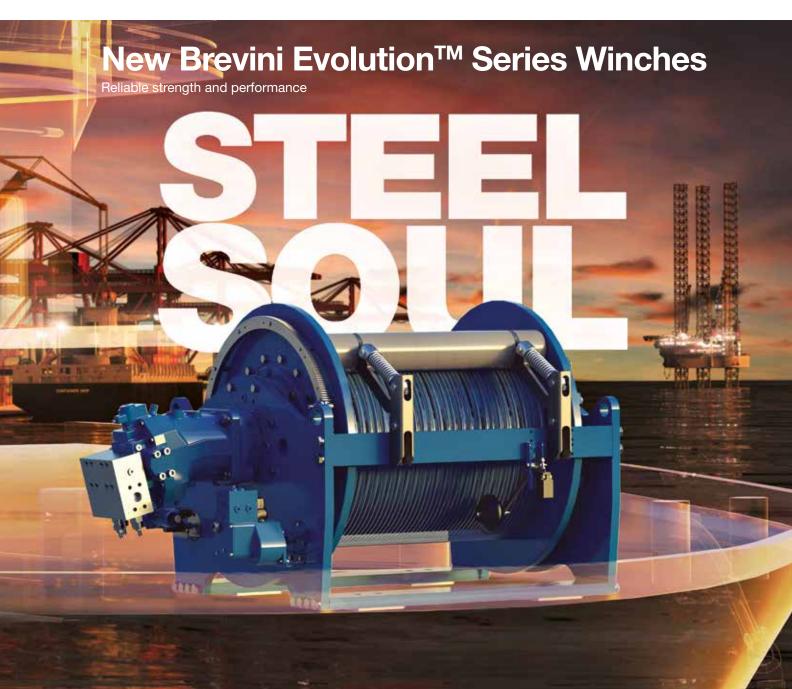

### **New BWE Winch Series**

Each of the winches in this series has been developed to provide superior technical features leading to increased durability, improved product performance and a higher degree of safety, a factor which is of primary importance in the marine industry. Key features range from the high-performance gears to the construction quality and materials used to the hi-tech torque sensors and electronic devices.

### Experience STRENGTH

A wide range of high-performance winches available in 9 sizes, built to stand up to the harsh conditions typical of shipyard applications and requirements found throughout the marine industry.

# PERFORMANCE

Ready to perform at any temperature, thanks to a special steel structure, these winches are ready for electric motorization if desired and fully certified before they leave our factory.